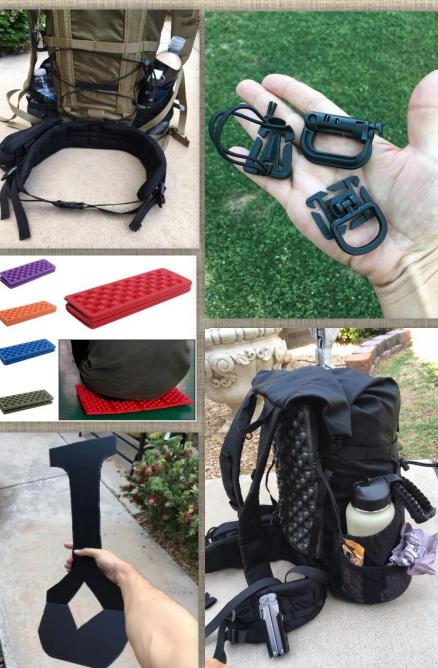

### Packer Expansion kit - Sold

Separately

Packer Expansion Kit Includes: Padded Molle Waist Belt, Molle Small Utility Pouch, Plastic Frame sheet, Molle Clip Set and Color Sit Pad (Back Panel)

Large mesh outer pocket for easy access and drying wet items.

> Bottom of the pack Molle for lashing even more extra gear or a bed roll. Grab and go Umbrella loops also.

Hook and Loop patch panel for moral patches & Molle lashing row for extra gear.

> Vertical "hidden" zipper for easy, reach around, interior pack access.

3 liter sized extra-large side water bottle pockets with outside mesh mini-pockets for small easy reachable items. No need to take your pack off. Just grab while you go. Designed on the Arizona Trail for long distance day hiking or a UL 1-2 day overnight www.aztrailoutandback.com

Tom wearing a Deluxe Color Combo 3-1 Trailpack (Army Drab) on he AZT

Large Mesh Outside Pocket Oversized Water Bottle Pockets

Hidden Back Panel Zipper

Hook & Loop "Morale" Patch Panel

Mini Mesh Side Pockets