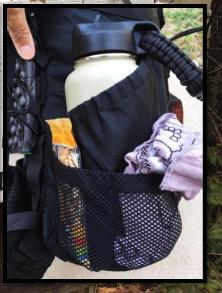

> Vertical "hidden" zipper for easy, reach around, interior pack access.

3 liter sized extra-large side water bottle pockets with outside mesh mini-pockets for small easy reachable items. No need to take your pack off. Just grab while you go. Designed on the Arizona Trail for long distance day hiking or a UL 1-2 day overnight www.aztrailoutandback.com

Tom wearing a Deluxe Color Combo 3-1 Trailpack (Army Drab) on he AZT

Large Mesh Outside Pocket Oversized Water Bottle Pockets

Hidden Back Panel Zipper

Hook & Loop "Morale" Patch Panel

Mini Mesh Side Pockets