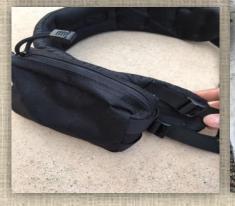

### Packer Expansion kit - Sold

Separately

Packer Expansion Kit Includes: Padded Molle Waist Belt, Molle Small Utility Pouch, Plastic Frame sheet, Molle Clip Set and Color Sit Pad (Back Panel)