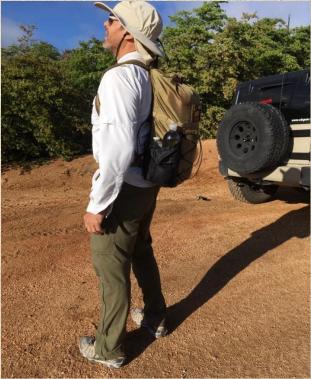

Tom wearing a Deluxe Color Combo 3-1 Trailpack (Army Drab) on he AZT

Large Mesh Outside Pocket Oversized Water Bottle Pockets

Hidden Back Panel Zipper

Hook & Loop "Morale" Patch Panel

Mini Mesh Side Pockets

> Vertical "hidden" zipper for easy, reach around, interior pack access.

3 liter sized extra-large side water bottle pockets with outside mesh mini-pockets for small easy reachable items. No need to take your pack off. Just grab while you go. Designed on the Arizona Trail for long distance day hiking or a UL 1-2 day overnight www.aztrailoutandback.com