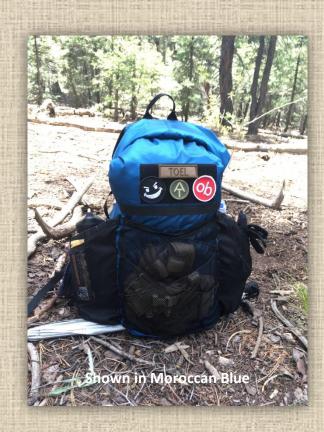

Tom wearing a Deluxe Color Combo 3-1 Trailpack (Army Drab) on he AZT

Large Mesh Outside Pocket Oversized Water Bottle Pockets

Hidden Back Panel Zipper

Hook & Loop "Morale" Patch Panel

Mini Mesh Side Pockets