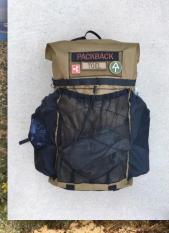

# packback designs

Ultralight 3-1Trailpack A backpack made for distance

The **3-1 Trailpack** is a 31 liter "roll top" frameless ultralight backpack designed with one main goal; we wanted <u>no</u> reason to remove the pack while hiking. Just grab your stuff, while you go.

#### 3–1Trailpack, 31 liter frameless Backpack

Roll top main body – 19" tall by 9" wide – Close with "Roll down" or "Dry bag" method. Total 26 liters.

Unloaded the pack weighs approx. **14-15 ounces**. Made in super strong ultralight weight Hyper D300 Diamond Ripstop Waterproof Polyester.

Large mesh outer pocket for easy access and drying wet items.

> Bottom of the pack Molle for lashing even more extra gear or a bed roll. Grab and go Umbrella loops also.

Hook and Loop patch panel for moral patches & Molle lashing row for extra gear.

> Vertical "hidden" zipper for easy, reach around, interior pack access.

3 liter sized extra-large side water bottle pockets with outside mesh mini-pockets for small easy reachable items. No need to take your pack off. Just grab while you go. Designed on the Arizona Trail for long distance day hiking or a UL 1-2 day overnight www.aztrailoutandback.com