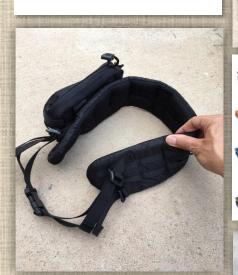

### Packer Expansion kit - Sold

Separately

Packer Expansion Kit Includes: Padded Molle Waist Belt, Molle Small Utility Pouch, Plastic Frame sheet, Molle Clip Set and Color Sit Pad (Back Panel)