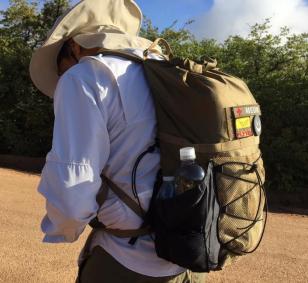

Large mesh outer pocket for easy access and drying wet items.

> Bottom of the pack Molle for lashing even more extra gear or a bed roll. Grab and go Umbrella loops also.

Hook and Loop patch panel for moral patches & Molle lashing row for extra gear.

> Vertical "hidden" zipper for easy, reach around, interior pack access.

3 liter sized extra-large side water bottle pockets with outside mesh mini-pockets for small easy reachable items. No need to take your pack off. Just grab while you go. Designed on the Arizona Trail for long distance day hiking or a UL 1-2 day overnight www.aztrailoutandback.com