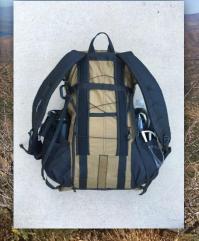

Large mesh outer pocket for easy access and drying wet items.

> Bottom of the pack Molle for lashing even more extra gear or a bed roll. Grab and go Umbrella loops also.

Hook and Loop patch panel for moral patches & Molle lashing row for extra gear.

> Vertical "hidden" zipper for easy, reach around, interior pack access.

3 liter sized extra-large side water bottle pockets with outside mesh mini-pockets for small easy reachable items. No need to take your pack off. Just grab while you go. Designed on the Arizona Trail for long distance day hiking or a UL 1-2 day overnight www.aztrailoutandback.com

Tom wearing a Deluxe Color Combo 3-1 Trailpack (Army Drab) on he AZT

Large Mesh Outside Pocket Oversized Water Bottle Pockets

Hidden Back Panel Zipper

Hook & Loop "Morale" Patch Panel

Mini Mesh Side Pockets