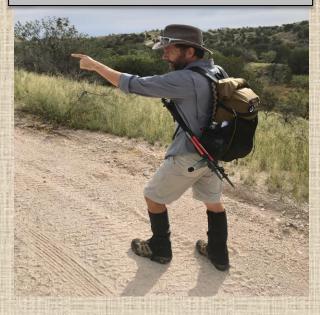

Tom wearing a Deluxe Color Combo 3-1 Trailpack (Army Drab) on he AZT

Large Mesh Outside Pocket Oversized Water Bottle Pockets

Hidden Back Panel Zipper

Hook & Loop "Morale" Patch Panel

Mini Mesh Side Pockets