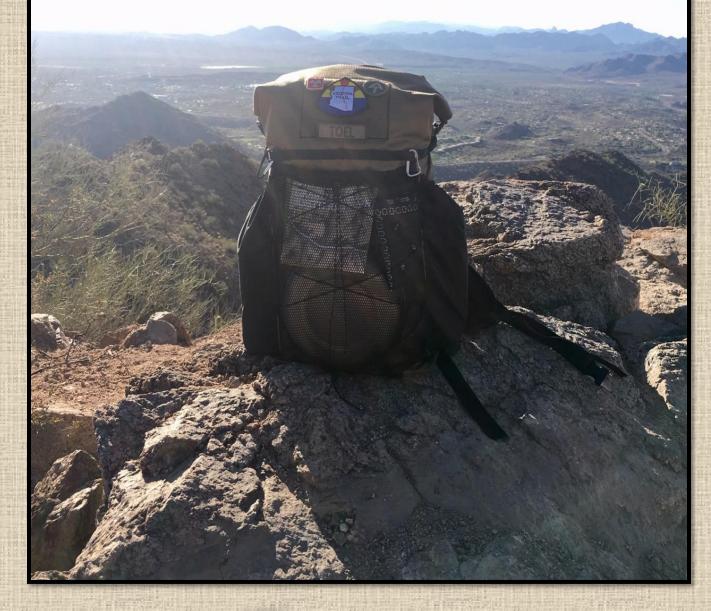

Tom wearing a Deluxe Color Combo 3-1 Trailpack (Army Drab) on he AZT

Large Mesh Outside Pocket Oversized Water Bottle Pockets

Hidden Back Panel Zipper

Hook & Loop "Morale" Patch Panel

Mini Mesh Side Pockets

> Vertical "hidden" zipper for easy, reach around, interior pack access.

3 liter sized extra-large side water bottle pockets with outside mesh mini-pockets for small easy reachable items. No need to take your pack off. Just grab while you go. Designed on the Arizona Trail for long distance day hiking or a UL 1-2 day overnight www.aztrailoutandback.com